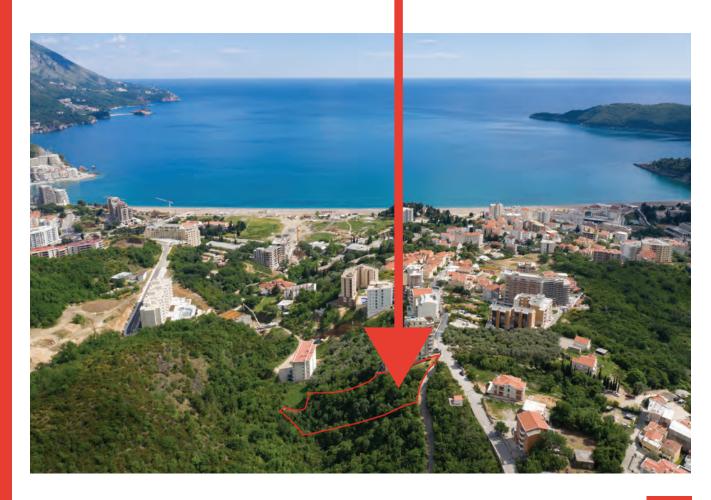

### **LOCATION**

The real estate is located in Budva in the northern part of the Bečići settlement.

This part of Bečići is a newly developed tourist area with smaller hotels, apartments and residential buildings.

The land is located on the left side of the Adriatic Highway (seen from the direction of Budva) which connects Bečići and Budva, as well as other coastal cities. The property is 700m away from the highway, and access to the plot is from the paved street "Iva Lole Ribara".

#### PROPERTY DESCRIPTION

Immovable property is unbulit land within the cadastral plot. The terrain on which the subject plot is sloping towards the sea and has a sea view from higher elevations. The plot is covered with low and medium tall vegetation with access from the east side by an asphalt street.