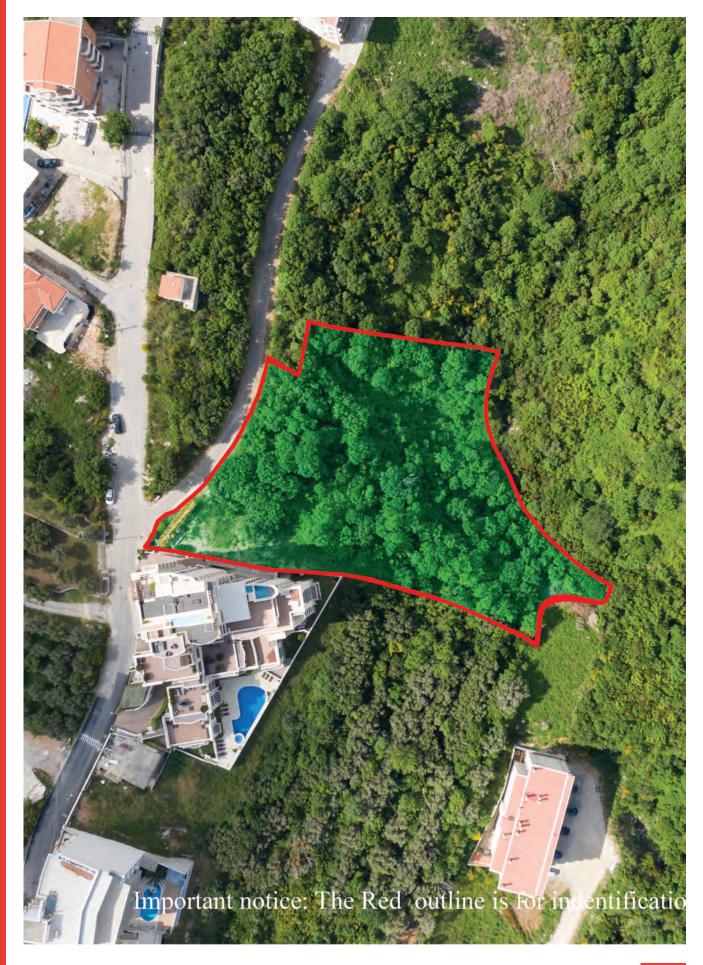

View of cadastral plot (GeoPortal Montenegro)

#### PROPERTY DESCRIPTION

Immovable property is unbulit land within the cadastral plot. The terrain on which the subject plot is sloping towards the sea and has a sea view from higher elevations. The plot is covered with low and medium tall vegetation with access from the east side by an asphalt street.