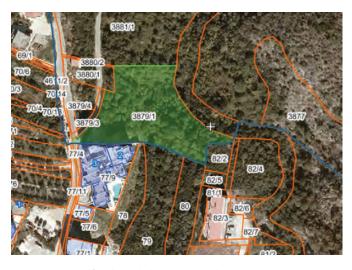

ATION**

The real estate is located in Budva in the northern part of the Bečići settlement.

This part of Bečići is a newly developed tourist area with smaller hotels, apartments and residential buildings.

The land is located on the left side of the Adriatic Highway (seen from the direction of Budva) which connects Bečići and Budva, as well as other coastal cities. The property is 700m away from the highway, and access to the plot is from the paved street "Iva Lole Ribara".

Tivat Airport is 23 km away.

#### **DISTANCE FROM:**

• Old town: 3.1 km

Slovenian beach: 2.9 m

• Budva beach: 2.9 km

• Becici beach: 2.6 km

Jaz beach: 9.3km

MUNICIPALITY------BUDVA
CADASTRAL MUNICIPALITY------KO MAINE
PROPERTY AREA------4470m²
PROPERTY PRICE IN EUR------ON REQUEST
ID NUMBER------ME10007L01001



View of cadastral plot (GeoPortal Montenegro)



#### PROPERTY DESCRIPTION



Immovable property is unbulit land within the cadastral plot. The terrain on which the subject plot is sloping towards the sea and has a sea view from higher elevations. The plot is covered with low and medium tall vegetation with access from the east side by an asphalt street.

The location has been urbanized and a new planning document is currently being drafted, which will define the urban capacities for this location and the Municipality of Budva.

## POTENTIAL LOCATION FOR CONSTRUCTION TOURIST AND HOUSING OBJECTS

### 4470m2 IN ONE OF THE MOST POPULAR TOURIST SETTLE-MENT ON THE MONTENEGRIN COASTS



## **PROPERTY PHOTOS**

## **APS**





## **PROPERTY PHOTOS**

# **APS**



## **CONTACT**

# **APS**Monten