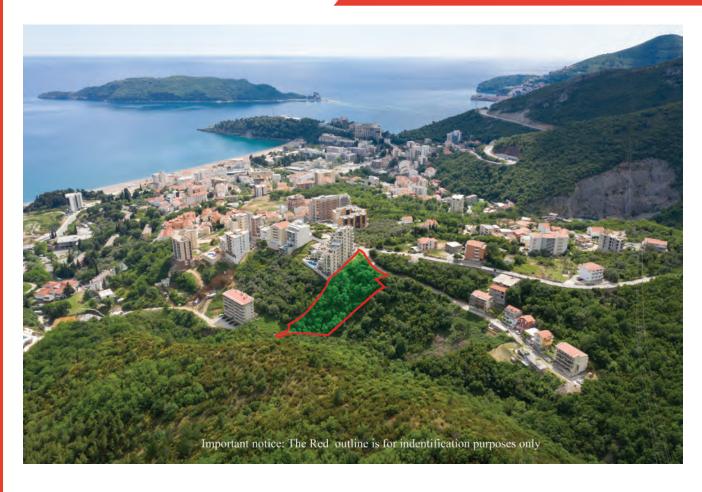

### **LOCATION**

The real estate is located in Budva in the northern part of the Bečići settlement.

This part of Bečići is a newly developed tourist area with smaller hotels, apartments and residential buildings.

The land is located on the left side of the Adriatic Highway (seen from the direction of Budva) which connects Bečići and Budva, as well as other coastal cities. The property is 700m away from the highway, and access to the plot is from the paved street "Iva Lole Ribara".

#### PROPERTY DESCRIPTION

Immovable property is unbulit land within the cadastral plot. The terrain on which the subject plot is sloping towards the sea and has a sea view from higher elevations. The plot is covered with low and medium tall vegetation with access from the east side by an asphalt street.

## **PROPERTY PHOTOS**