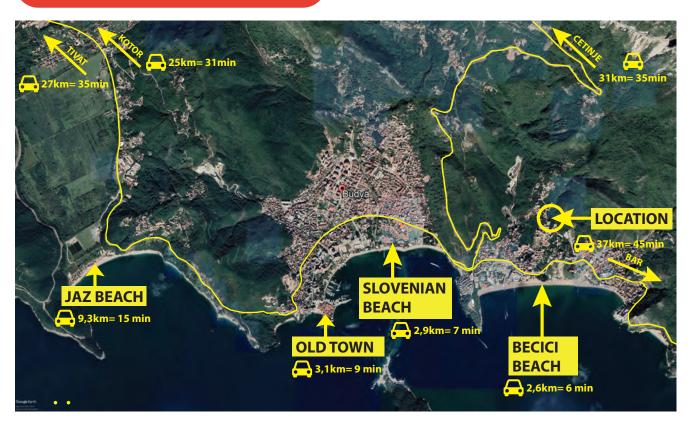

#### **DISTANCE FROM:**

• Old town: 3.1 km

Slovenian beach: 2.9 m

• Budva beach: 2.9 km

• Becici beach: 2.6 km

Jaz beach: 9.3km

MUNICIPALITY------BUDVA
CADASTRAL MUNICIPALITY------KO MAINE
PROPERTY AREA------4470m²
PROPERTY PRICE IN EUR------ON REQUEST
ID NUMBER------ME10007L01001