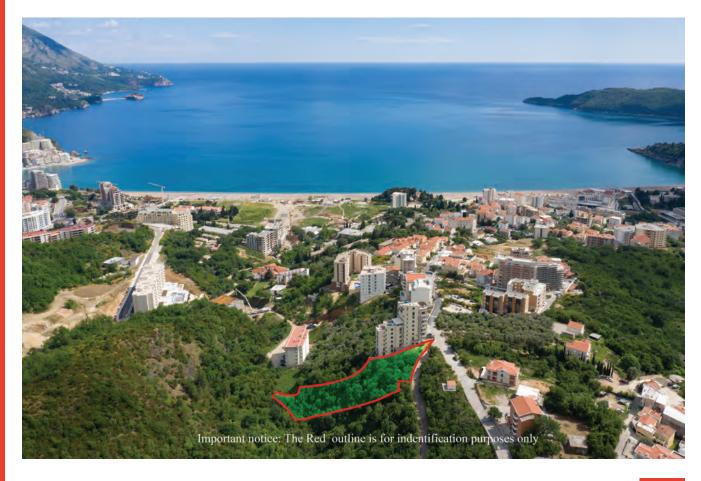

### **LOCATION**

The real estate is located in Budva in the northern part of the Bečići settlement.

This part of Bečići is a newly developed tourist area with smaller hotels, apartments and residential buildings.

The land is located on the left side of the Adriatic Highway (seen from the direction of Budva) which connects Bečići and Budva, as well as other coastal cities. The property is 700m away from the highway, and access to the plot is from the paved street "Iva Lole Ribara".

#### PROPERTY DESCRIPTION

Immovable property is unbulit land within the cadastral plot. The terrain on which the subject plot is sloping towards the sea and has a sea view from higher elevations. The plot is covered with low and medium tall vegetation with access from the east side by an asphalt street.

## **PROPERTY PHOTOS**