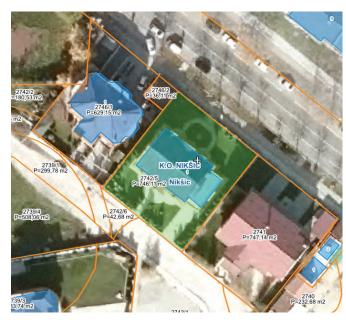

#### **DISTANCE FROM:**

- City center: 1.7km
- Bus and train station: 2kmHospital: 2km
  - Excursion site: 1.5 km

*View cadastral plot with a house (GeoPortal Montenegro)* 