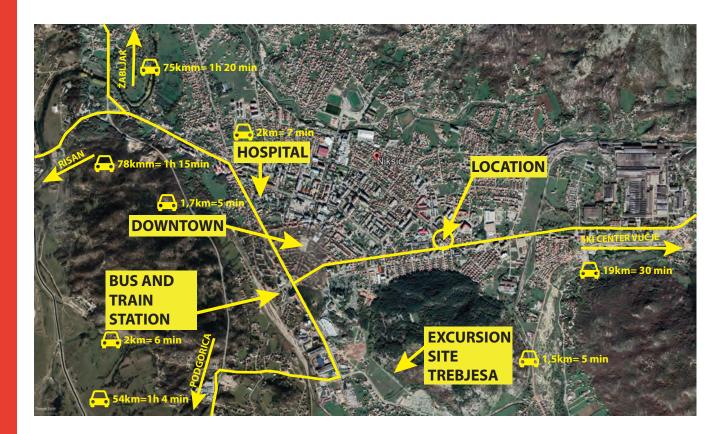

### **LOCATION**

# **APS**

The property is located in the municipality of Niksic, at the address Narodne omladine Street near the elementary school "Mileva Lajovic Lalatovic". Niksic is the largest city in the north of the country, the second largest in the country and it is a educational, administrative and economic center of this part of Montenegro.

Niksic is connected to the rest of the country by several highways, and it also has a sports airport, for which there are plans to expand into a passenger airport.

#### **DISTANCE FROM:**

- City center: 1.7km
- Bus and train station: 2kmHospital: 2km
  - Excursion site: 1.5 km

*View cadastral plot with a house (GeoPortal Montenegro)* 