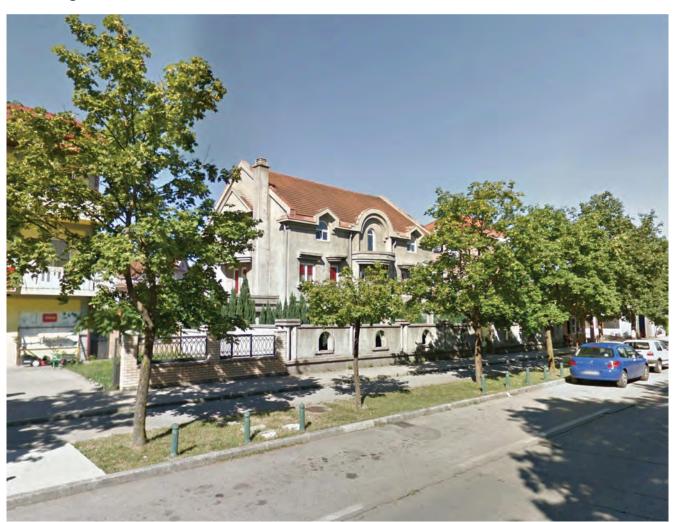

#### PROPERTY DESCRIPTION

The real estate is a residential and commercial building, ground floor, first floor and attic. The ground floor of the building is intended for business, with a garage which is an integral part of the ground floor, while the other above-ground floors are apartments.

The house was built in a skeletal AB system with masonry elements. The roof is sloping, gabled with drooping badges, covered with tiles. The building is in good condition, maintained.

Parking space is located in front of the building and in the garage in the reception area. The entrance to the building is from the courtyard side.