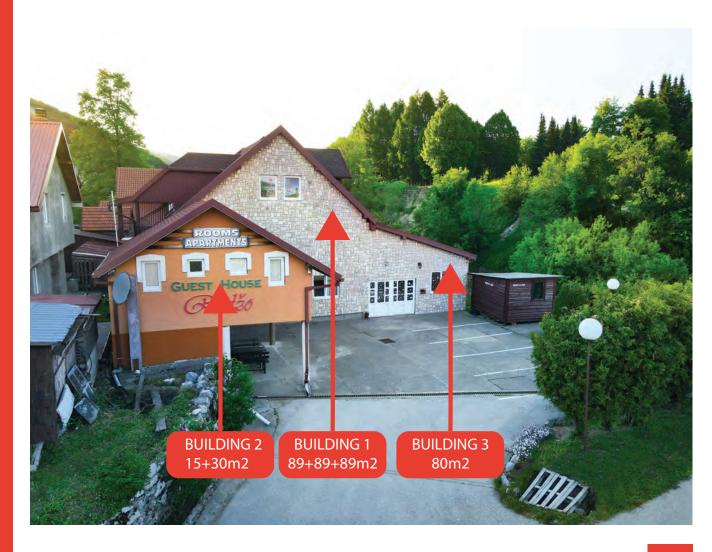

#### **PROPERTY DESCRIPTION**

The real estate is a residential family building, ground floor, first floor and attic, with an auxiliary building and a garage. The family house on each floor has individual residential units in the area of 89m2 with a total area of 267m2; Auxiliary building, ground floor and first floor with a total area of 45m2 and a garage.

Parking space is provided inside the plot.

The property is equipped with all available utilities, such as electricity, low voltage network, water and sewage.

RESIDENTIAL HOUSE IN THE CENTER OF KOLAŠINA SUIT-ABLE FOR TOURIST RENTAL;