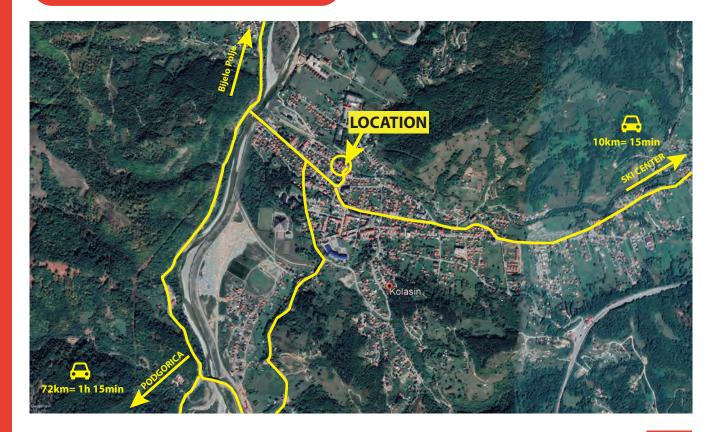

# **APS**

The property is located in the municipality of Kolasin, at the address Mojkovačka bb in the city center. The property is located along the road and is well connected with the city by traffic and on foot. Within a radius of 500m are all administrative and educational centers. Kolašin is a town in the northwest of the country and is the largest winter center with developed ski resorts. The city is recognized as a winter and summer tourist destination with an emphasis on active tourism.

The airport in Tivat is 156 km away from Kolasin, and the airport in Podgorica is 81 km away.

#### **DISTANCE FROM:**

- City center: 250m
- Bus station: 400 km
  - Ski resort: 10 km

*View cadastral plot with a house (GeoPortal Montenegro)* 