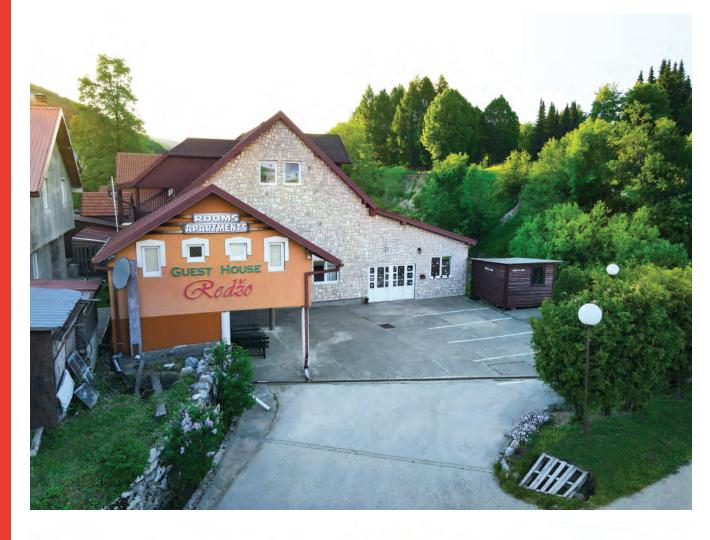

#### **PROPERTY DESCRIPTION**

The real estate is a residential family building, ground floor, first floor and attic, with an auxiliary building and a garage. The family house on each floor has individual residential units in the area of 89m2 with a total area of 267m2; Auxiliary building, ground floor and first floor with a total area of 45m2 and a garage.

Parking space is provided inside the plot.

The property is equipped with all available utilities, such as electricity, low voltage network, water and sewage.

RESIDENTIAL HOUSE IN THE CENTER OF KOLAŠINA SUIT-ABLE FOR TOURIST RENTAL;