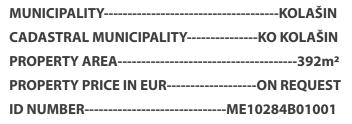

### **LOCATION**

# **APS**

The property is located in the municipality of Kolasin, at the address Mojkovačka bb in the city center. The property is located along the road and is well connected with the city by traffic and on foot. Within a radius of 500m are all administrative and educational centers. Kolašin is a town in the northwest of the country and is the largest winter center with developed ski resorts. The city is recognized as a winter and summer tourist destination with an emphasis on active tourism.