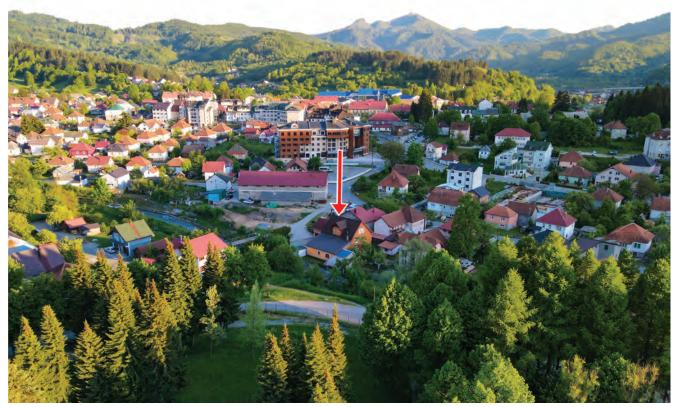

# **APS**

The property is located in the municipality of Kolasin, at the address Mojkovačka bb in the city center. The property is located along the road and is well connected with the city by traffic and on foot. Within a radius of 500m are all administrative and educational centers. Kolašin is a town in the northwest of the country and is the largest winter center with developed ski resorts. The city is recognized as a winter and summer tourist destination with an emphasis on active tourism.

#### **DISTANCE FROM:**

- City center: 250m
- Bus station: 400 km
  - Ski resort: 10 km

*View cadastral plot with a house (GeoPortal Montenegro)* 