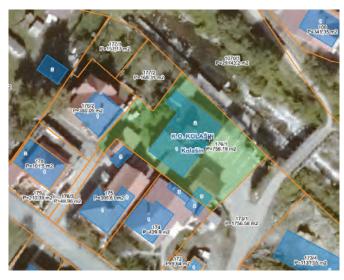

#### **DISTANCE FROM:**

- City center: 250m
- Bus station: 400 km
  - Ski resort: 10 km

*View cadastral plot with a house (GeoPortal Montenegro)* 