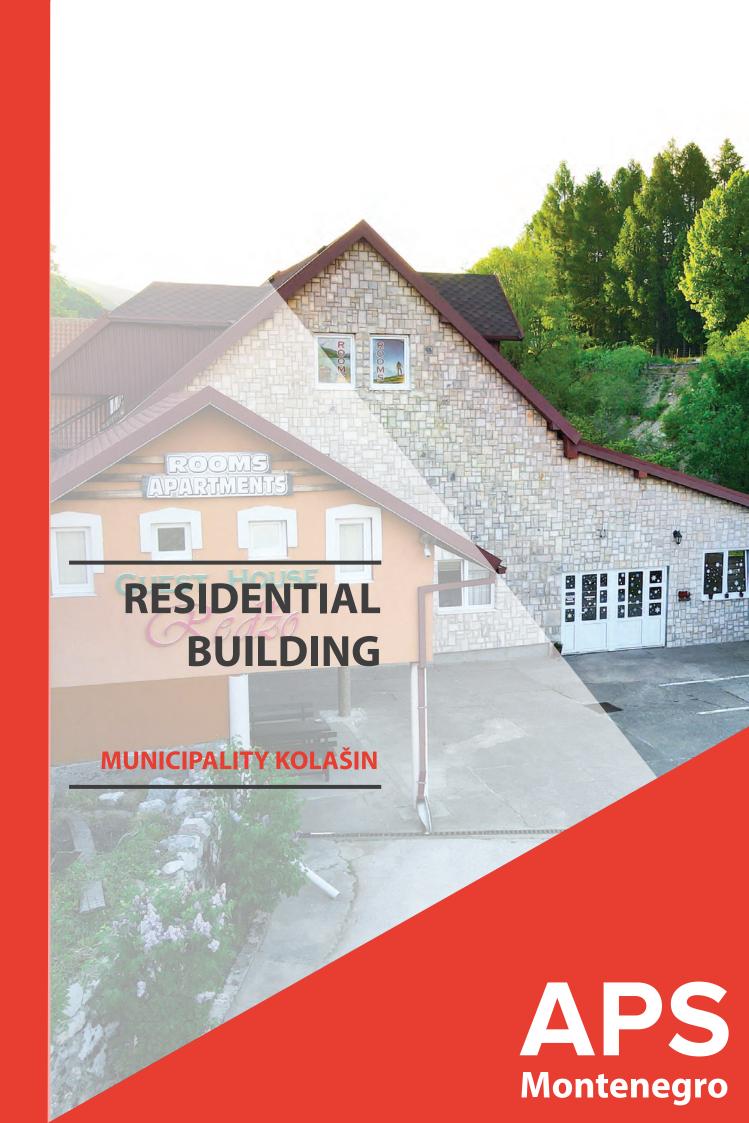

#### **PROPERTY DESCRIPTION**

The real estate is a residential family building, ground floor, first floor and attic, with an auxiliary building and a garage. The family house on each floor has individual residential units in the area of 89m2 with a total area of 267m2; Auxiliary building, ground floor and first floor with a total area of 45m2 and a garage.

Parking space is provided inside the plot.

The property is equipped with all available utilities, such as electricity, low voltage network, water and sewage.

RESIDENTIAL HOUSE IN THE CENTER OF KOLAŠINA SUIT-ABLE FOR TOURIST RENTAL;