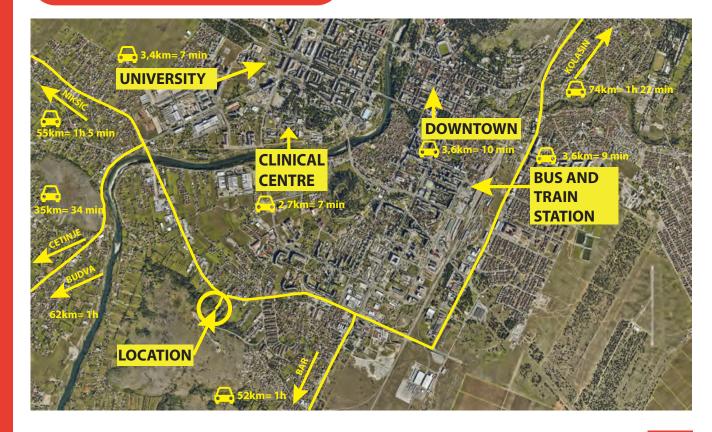

### **APS**

The real estate is located in Vojislavljevića Street in the settlement of Zabjelo in the southeastern part of Podgorica, at the foot of the Zelenika hill. Podgorica is the capital of Montenegro and is located in the central region with excellent transport links with the cultural and historical core of Cetinje, the northern region and industrial and mountain centers such as Niksic, Zabljak and Kolasin, and especially the coastal region and cities, Budva, Bar, Ulcinj ...

Podgorica is the largest educational, administrative and economic center in Montenegro.

The airport in Tivat is 82 km away from the location, and the airport in Podgorica is 10 km away.

#### **DISTANCE FROM:**

- City center: 3.6km
- Bus and train station: 3.6km
  - University: 3.4km
  - Clinical center: 2.7km

*View cadastral plot with buildings (GeoPortal Montenegro)* 