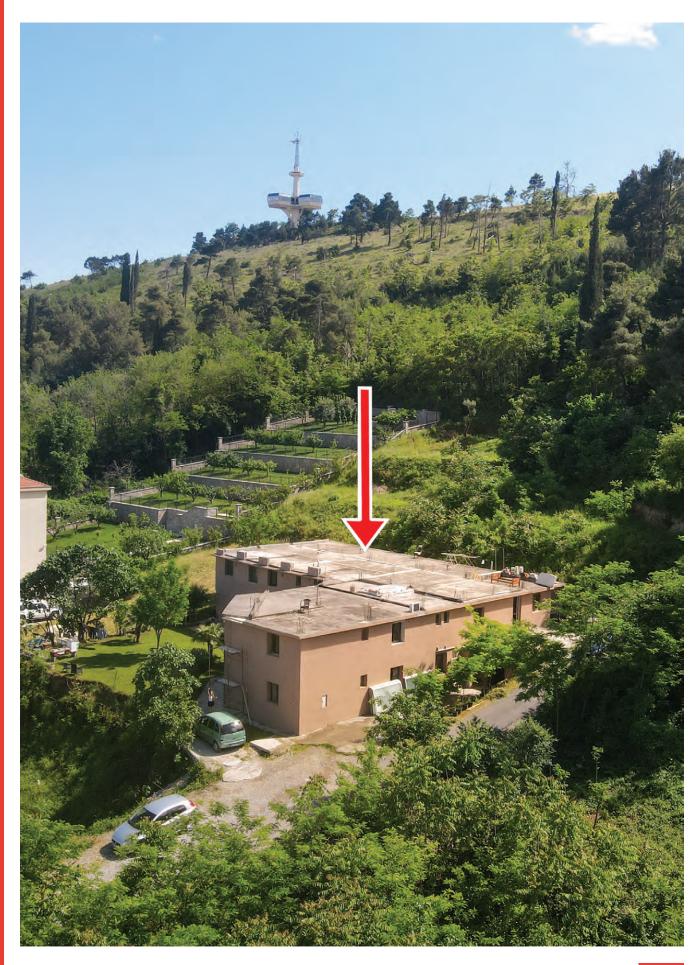

### PROPERTY DESCRIPTION

The real estates are cadastral plots 5039, 5040/4, 5043 which form one unit in the area of 1727m2 and on them are built buildings of floors P + 1 in the area of 225m2 and 123m2. Cadastral plot 5042, which is also the subject of sale, has an area of 272m2 and is located near the location at a distance of 20m.

### **PROPERTY PHOTOS**