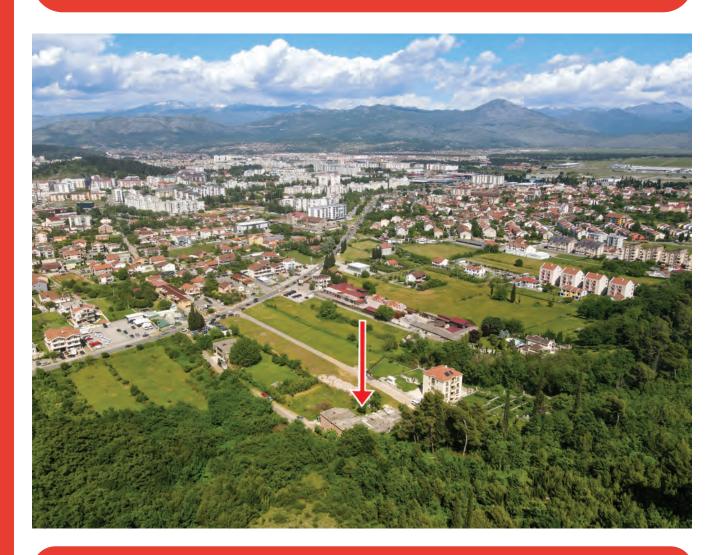

### **APS**

The real estate is located in Vojislavljevića Street in the settlement of Zabjelo in the southeastern part of Podgorica, at the foot of the Zelenika hill. Podgorica is the capital of Montenegro and is located in the central region with excellent transport links with the cultural and historical core of Cetinje, the northern region and industrial and mountain centers such as Niksic, Zabljak and Kolasin, and especially the coastal region and cities, Budva, Bar, Ulcinj ...

## ATTRACTIVE LOCATION AT THE FOOT OF ZLATICA HILL IN THE WIDER CITY CENTER

GOOD TRAFFIC AND PEDESTRIAN CONNECTION WITH ALL IMPORTANT LOCATIONS IN THE CITY;