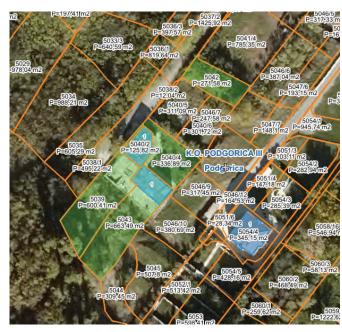

#### **DISTANCE FROM:**

- City center: 3.6km
- Bus and train station: 3.6km
  - University: 3.4km
  - Clinical center: 2.7km

*View cadastral plot with buildings (GeoPortal Montenegro)* 

### PROPERTY DESCRIPTION

The real estates are cadastral plots 5039, 5040/4, 5043 which form one unit in the area of 1727m2 and on them are built buildings of floors P + 1 in the area of 225m2 and 123m2. Cadastral plot 5042, which is also the subject of sale, has an area of 272m2 and is located near the location at a distance of 20m.