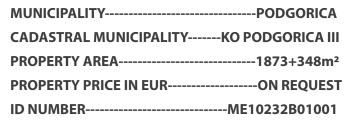

### PROPERTY DESCRIPTION

The real estates are cadastral plots 5039, 5040/4, 5043 which form one unit in the area of 1727m2 and on them are built buildings of floors P + 1 in the area of 225m2 and 123m2. Cadastral plot 5042, which is also the subject of sale, has an area of 272m2 and is located near the location at a distance of 20m.