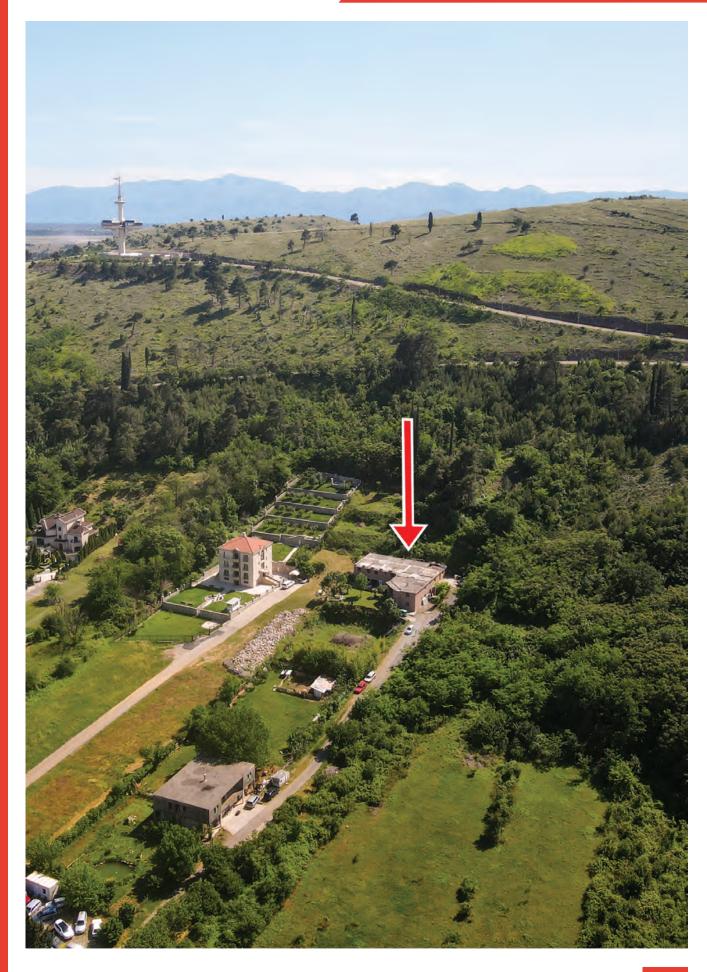

ter: 2.7km





*View cadastral plot with buildings (GeoPortal Montenegro)* 



### PROPERTY DESCRIPTION



The real estates are cadastral plots 5039, 5040/4, 5043 which form one unit in the area of 1727m2 and on them are built buildings of floors P + 1 in the area of 225m2 and 123m2. Cadastral plot 5042, which is also the subject of sale, has an area of 272m2 and is located near the location at a distance of 20m.

The property is accessed from a public road and it is possible to organize parking within the plots.

The property is equipped with all available utilities, such as electricity, low voltage network, water and sewage.

## ATTRACTIVE LOCATION AT THE FOOT OF ZLATICA HILL IN THE WIDER CITY CENTER



GOOD TRAFFIC AND PEDESTRIAN CONNECTION WITH ALL IMPORTANT LOCATIONS IN THE CITY;





### **PROPERTY PHOTOS**





### **CONTACT**

# **APS**Montenegro

APS Montenegro d.o.o. Cetinjska 11, The Captal Plaza 4-th floor 81 000 Podgorica, Montenegro me-public@aps-holding.com

+382 20 408 500