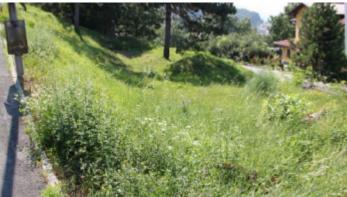

## DEVELOPMENT LAND IN TRNOVO, ILIRSKA BISTRICA

LAND

Slovenia, Ilirska Bistrica 6251 REF. SL54

The property is a 784 sqm land for residential development.

It has a triangular shape defined by two intersecting streets. The terrain is sloped.

Subject property is located in north part of the town, in a residential area on a hillside overlooking the town.