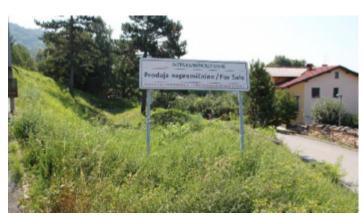

## DEVELOPMENT LAND IN TRNOVO, ILIRSKA BISTRICA

LAND

Slovenia, Ilirska Bistrica 6251 REF. SL54

The property is a 784 sqm land for residential development.

It has a triangular shape defined by two intersecting streets. The terrain is sloped.

Subject property is located in north part of the town, in a residential area on a hillside overlooking the town.

## PROPERTY DETAILS

Total land size: 784 sqm

Plot numbers: 1453/1, 1454/4