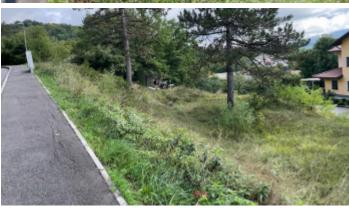

## DEVELOPMENT LAND IN TRNOVO, ILIRSKA BISTRICA

LAND

Slovenia, Ilirska Bistrica 6251 REF. SL54

The property is a 784 sqm land for residential development.

It has a triangular shape defined by two intersecting streets. The terrain is sloped.

Subject property is located in north part of the town, in a residential area on a hillside overlooking the town.