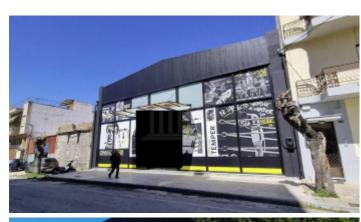

#### AUCTION DATE: 01/02/2024 STARTING BIDING PRICE: 664.800€ Web Link:

Auction Unique Code: HVUInnpGic Two commercial buildings of a total area of 2.764,58 sqm. on a land plot of 2.451,95 sqm. in Patras, Greece.

-First Building: Ground floor commercial space of 602.05 sqm. with an attic of 347.86 sqm. The asset is used as a gym.

-Second Building: Two-storey building of a total area of 1.814,22 sqm.

The asset consist of a ground floor of 1.513,24 sqm and a first floor of 300,98 sqm.