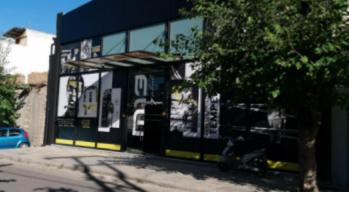

#### AUCTION DATE: 01/02/2024 STARTING BIDING PRICE: 664.800€ Web Link:

Auction Unique Code: HVUInnpGic Two commercial buildings of a total area of 2.764,58 sqm. on a land plot of 2.451,95 sqm. in Patras, Greece.

-First Building: Ground floor commercial space of 602.05 sqm. with an attic of 347.86 sqm. The asset is used as a gym.

-Second Building: Two-storey building of a total area of 1.814,22 sqm.

The asset consist of a ground floor of 1.513,24 sqm and a first floor of 300,98 sqm.