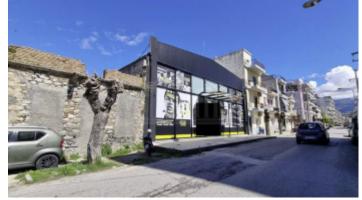

#### AUCTION DATE: 01/02/2024 STARTING BIDING PRICE: 664.800€ Web Link:

Auction Unique Code: HVUInnpGic Two commercial buildings of a total area of 2.764,58 sqm. on a land plot of 2.451,95 sqm. in Patras, Greece.

-First Building: Ground floor commercial space of 602.05 sqm. with an attic of 347.86 sqm. The asset is used as a gym.

-Second Building: Two-storey building of a total area of 1.814,22 sqm.

The asset consist of a ground floor of 1.513,24 sqm and a first floor of 300,98 sqm.