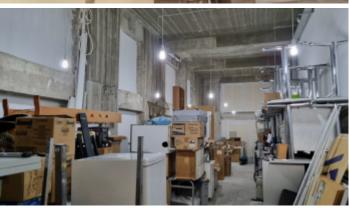

## TWO SHOPS IN THE CENTER OF THE CITY OF PATRAS

**COMMERCIAL** 

Greece, Achaia, Patra 26221

REF. GR-017

1) K1 shop at the ground floor with surface 113,87sqm and the connected YK1 warehouse place at the basement with surface 116,46sqm. Price: € 300.000

2) K2 shop at the ground floor with surface 82,28sqm and the connected YK2 warehouse place at the basement with surface 80,13sqm.

Price: € 200.000

GoogleMapsLink: <a href="https://maps.app.goo.gl/gjnJLU9nAHt6DAmR7">https://maps.app.goo.gl/gjnJLU9nAHt6DAmR7</a>

## UTILIZATION POSSIBILITIES

- Warehouse
- Office space
- Retail Unit